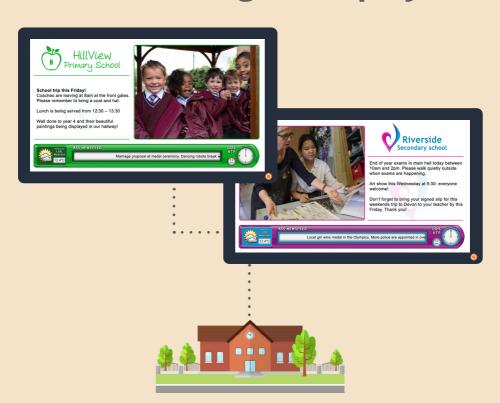

## What is Digital Signage?

A visual communication solution for schools that allows messages, photos, announcements and videos to be displayed on screens. The service is easily managed by the school via a simple, dedicated website. No computer expertise is required, and updates can be done at any time.

Communicate with students, staff & visitors

Display photographs, videos, presentations & more

Show live RSS feeds from relevant websites

Display local weather information & the current time

Post messages, updates, schedules & lunch menus in an easy-to-update text-based format

Scalable solution can display the same or different content via single or multiple screens

Compatible with a range of display screen models & sizes

Easy to manage via a secure, web-based interface

Free online user training videos

# The Atomwide Digital Signage system uses mini Android devices to provide a hosted service.

This results in an efficient yet cost-effective system that can use the latest high definition display technology or your existing screens. This highly scalable system allows you to start with a single screen and expand whenever your requirements change. Content can be displayed via a single screen in a main area or broadcast across multiple screens spread around school. In multi-screen configurations, all screens can show the same content or each screen can have its own content.