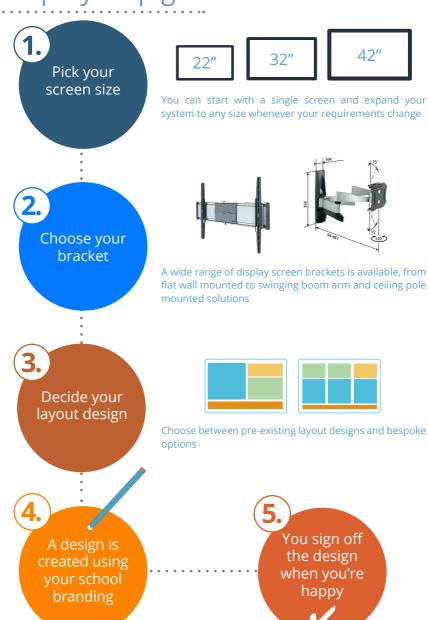

### Step by step guide...

Login to your digital signage website

You have full access to add text & images to keep your signage informative and up to date

### How the system works

# The Atomwide Digital Signage system uses mini Android devices to provide a hosted service.

This results in an efficient yet cost-effective system that can use the latest high definition display technology or your existing screens. This highly scalable system allows you to start with a single screen and expand whenever your requirements change. Content can be displayed via a single screen in a main area or broadcast across multiple screens spread around school. In multi-screen configurations, all screens can show the same content or each screen can have its own content.