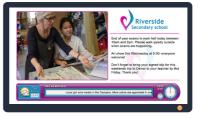

Communicate with students, staff & visitors

Display photographs, videos, presentations & more

Show live RSS feeds from relevant websites

Display local weather information & the current time

Post messages, updates, schedules & lunch menus in an easy-to-update text-based format

## What our schools say...

For a school the size of Belleville, effective communication with staff, pupils and parents is essential. The digital signage solution from Atomwide was the obvious way forward to ensure that everyone is kept up-to-date with school events. Excellent advice with a personal touch, Atomwide provided just what we were looking for. Their efficient after sales support has also been invaluable.

Belleville Primary School, Wandsworth

- Communicate effectively with students, staff & visitors
- Display a range of different media including:
  - Photos
  - Videos
  - Presentations
  - & more
- Show messages, updates, calenders & lunch menus in an easy-to-update format
- Scalable solution can display content via single or multiple screens
- Compatible with a range of display screen models & sizes
- Easy to manage via a secure, web-based interface
- Free software updates