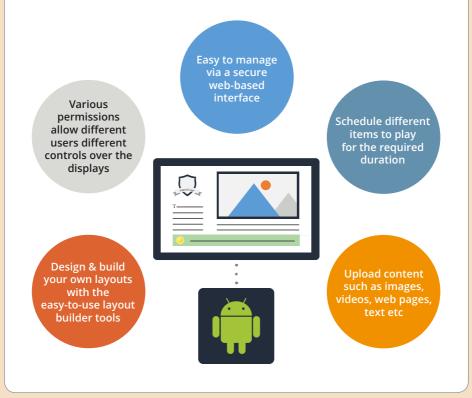

Scalable solution can display the same or different content via single or multiple screens

Compatible with a range of display screen models & sizes

Easy to manage via a secure, web-based interface

Free online user training videos

Free software updates

Display school calendars & events

### How the system works

# The Atomwide Digital Signage system uses mini Android devices to provide a hosted service.

This results in an efficient yet cost-effective system that can use the latest high definition display technology or your existing screens. This highly scalable system allows you to start with a single screen and expand whenever your requirements change. Content can be displayed via a single screen in a main area or broadcast across multiple screens spread around school. In multi-screen configurations, all screens can show the same content or each screen can have its own content.