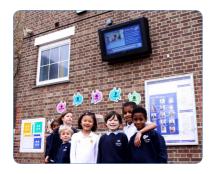

## What our schools say...

For a school the size of Belleville, effective communication with staff, pupils and parents is essential. The digital signage solution from Atomwide was the obvious way forward to ensure that everyone is kept up-to-date with school events. Excellent advice with a personal touch, Atomwide provided just what we were looking for. Their efficient after sales support has also been invaluable.

Belleville Primary School, Wandsworth

- Communicate effectively with students, staff & visitors
- Display a range of different media including:
  - Photos
  - Videos
  - Presentations
  - & more
- Show messages, updates, calenders & lunch menus in an easy-to-update format
- Scalable solution can display content via single or multiple screens
- Compatible with a range of display screen models & sizes
- Easy to manage via a secure, web-based interface
- Free software updates