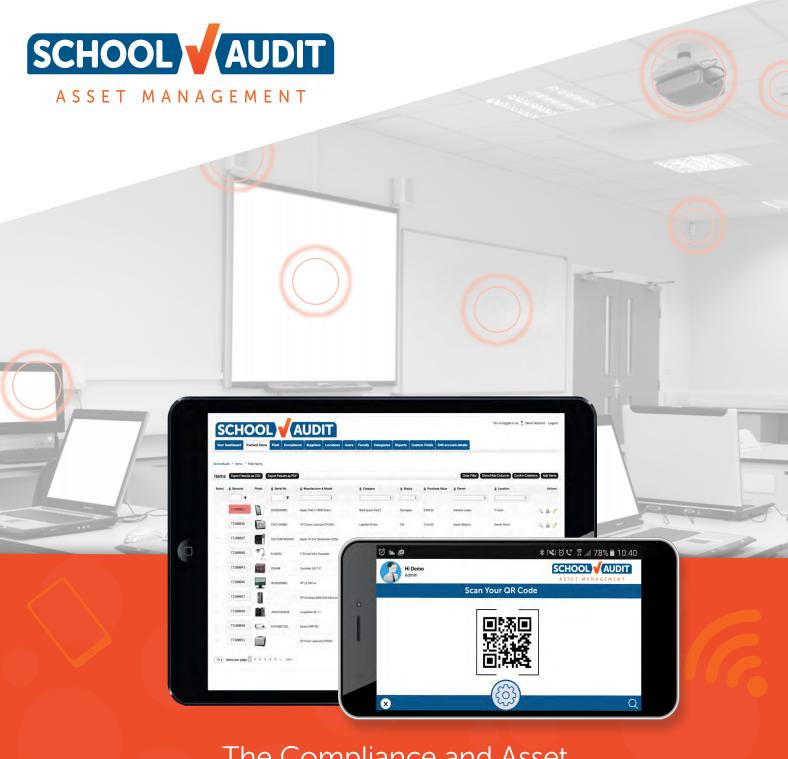

## Simple

Scan the QR code using the app to quickly add assets and locations

#### Help Desk Integration

Easily report faults with equipment by scanning the QR code on the asset.

#### **Audit Labels**

Free unlimited audit labels throughout the duration of your subscription.