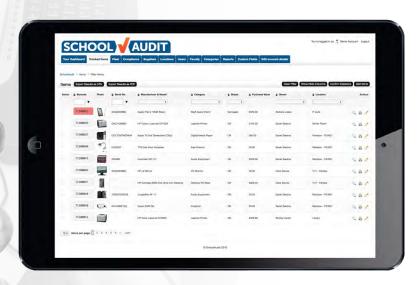

### **Effective**

Use the portal to produce reports, make bulk changes and see the value of all your assets.

#### **Custom Reports**

Easy to use reporting tool exported in PDF or CSV format.