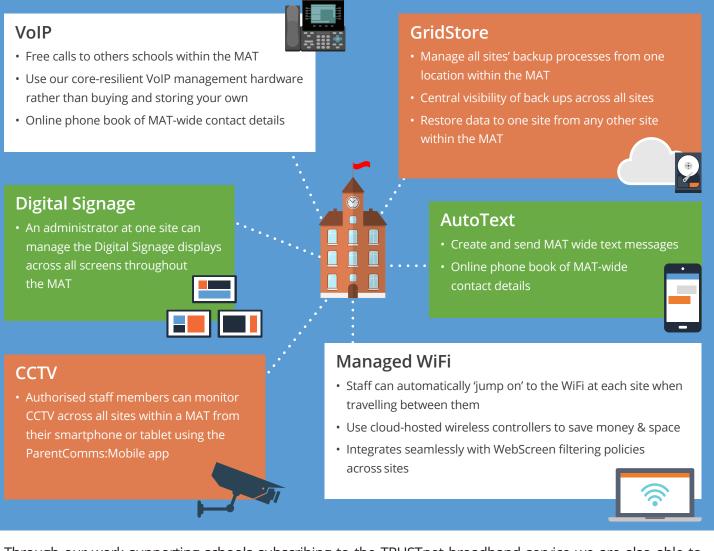

Many of Atomwide's services afford a range of benefits for establishments that operate across more than one location.

Through our work supporting schools subscribing to the TRUSTnet broadband service we are also able to provide full IP communication between federated schools enabling staff to work seamlessly across multiple sites and securely access files and network resources across their whole estate of schools regardless of which one they are physically located in.

•

- ✓ Manage services across all schools from a single location
- Cost-effective solutions saving time & money across the MAT
- Access resources across all your schools
- Dedicated help & support in one place