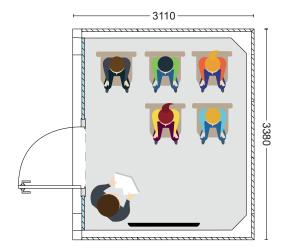

#### A solution for:

Providing essential one-to-one or small group teaching and mentoring spaces.

## Ideal for:

- · Breakout sessions and small group teaching
- Immersive one-to-one sessions
- SEN applications may qualify for LEA funding
- Parent/Pupils Consultations
- · Staff meetings.